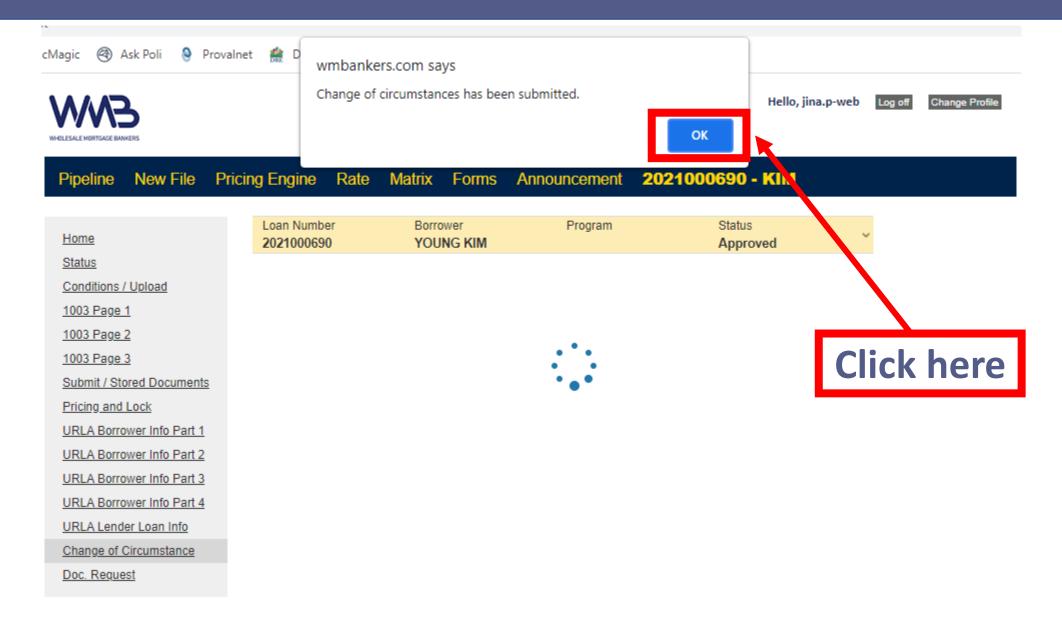

.og off

Change Profile

available AFTER underwriter confirms the current request

**COC** has been requested ©