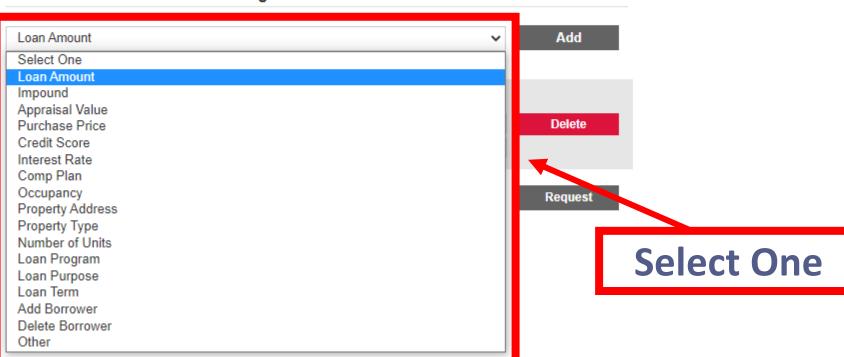

### New File Pricing Engine Rate Matrix Forms Announcement **2021000690 - KIM** Pipeline Loan Number Borrower Program Status <u>Home</u> Submitted for Loan 2021000690 YOUNG KIM Setup Status Conditions / Upload **Change of Circumstances** 1003 Page 1 Fill in 1003 Page 2 Add Impound 1003 Page 3 Submit / Stored Documents Current 488,000 Pricing and Lock New Loan Amount Delete URLA Borrower Info Part 1 Notes URLA Borrower Info Part 2 URLA Borrower Info Part 3 Current NotAssigned URLA Borrower Info Part 4 New Delete Impound URLA Lender Loan Info Notes Change of Circumstance Doc. Request Request