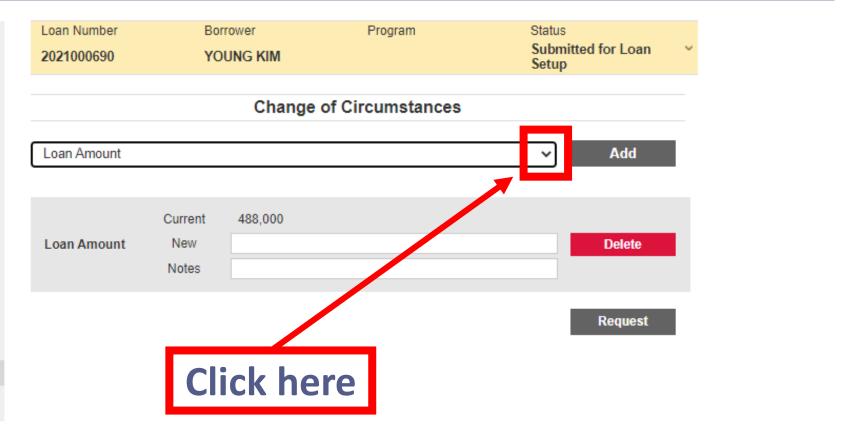

### New File Pricing Engine Rate Matrix Forms Announcement **2021000690 - KIM** Pipeline Loan Number Borrower Program Status <u>Home</u> Submitted for Loan 2021000690 YOUNG KIM Setup Status Conditions / Upload **Change of Circumstances** 1003 Page 1 Fill in 1003 Page 2 Add Impound 1003 Page 3 Submit / Stored Documents Current 488,000 Pricing and Lock New Loan Amount Delete URLA Borrower Info Part 1 Notes URLA Borrower Info Part 2 URLA Borrower Info Part 3 Current NotAssigned URLA Borrower Info Part 4 New Delete Impound URLA Lender Loan Info Notes Change of Circumstance Doc. Request Request

| Loan Number 2021000690 |                         | rower<br>U <b>NG KIM</b>            | Program          | Status<br>Subm<br>Setup | itted for Loan | ~ |
|------------------------|-------------------------|-------------------------------------|------------------|-------------------------|----------------|---|
|                        |                         | Change                              | of Circumstances |                         |                |   |
| Impound                |                         |                                     |                  | ~                       | Add            | ı |
|                        |                         |                                     |                  |                         |                |   |
| Loan Amount            | Current<br>New<br>Notes | 488,000<br>490000<br>no closing cos | ıt               |                         | Delete         | ı |
| Impound                | Current<br>New<br>Notes | NotAssigned<br>not impound          |                  |                         | Delete         |   |
|                        |                         |                                     |                  | - 1                     | Request        | 7 |