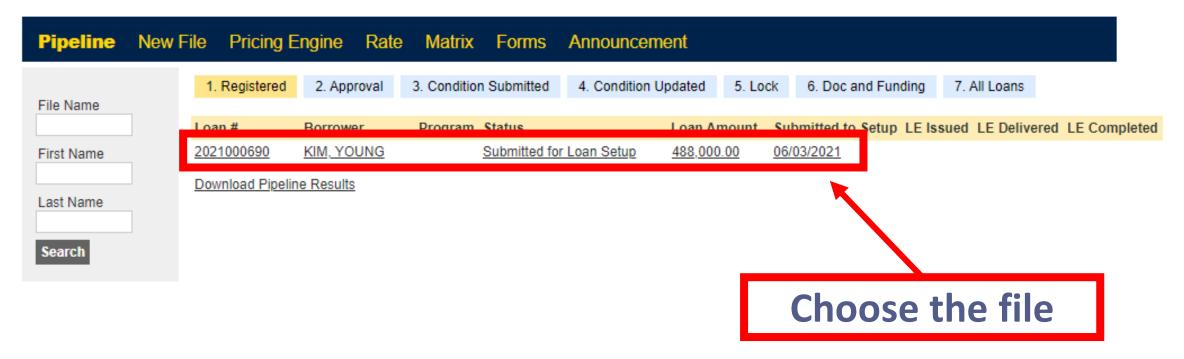

## Home

| Loan Number<br><b>2021000</b> 690 | Borrower YOUNG KIM | Program                              | Status Submitted for Loan Setup | , |
|-----------------------------------|--------------------|--------------------------------------|---------------------------------|---|
| Channel<br>Retail                 | Lien<br>First Loan | Prop. Type / Unit<br>Condominium / 1 | Appraised Value<br>\$610,000    |   |
| Comp Plan                         | Term               | Purpose<br>Purchase                  | Estimated Value<br>\$610,000    |   |
|                                   |                    |                                      |                                 |   |
| Doc. Clic                         | k here             | Occupancy Primary Residency          | Loan Amount<br>\$488,000        |   |
| Doc Clic                          | k here  MI None    |                                      |                                 |   |