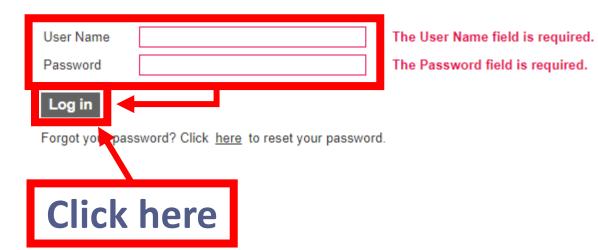

# WEB PORTAL CHANGE OF CIRCUMSTANCE REQUEST

HOME LOAN F

LOAN PRODUC

**Click here** 

RESOURCE

WEB-PORTAL